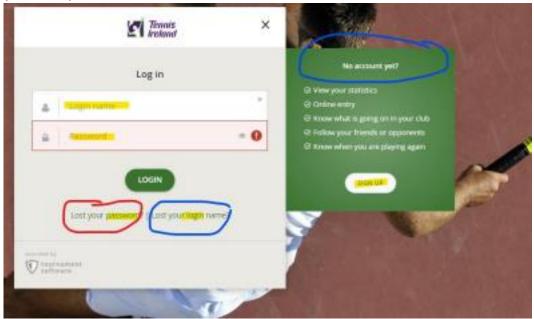

• IF YOU DO HAVE A PIN PLEASE LOG IN USING THE LINK BELOW

https://ti.tournamentsoftware.com/user?returnUrl=%2F

- If you know your login details, enter them, your name will then appear in the top right corner of the screen
- If you have forgotten either of them, then click on the relevant link at the bottom of the white box (see below)

If you have any problems with your account login, then contact the helpdesk (address at the bottom of the page): <a href="mailto:NPD@tennisireland.ie">NPD@tennisireland.ie</a>